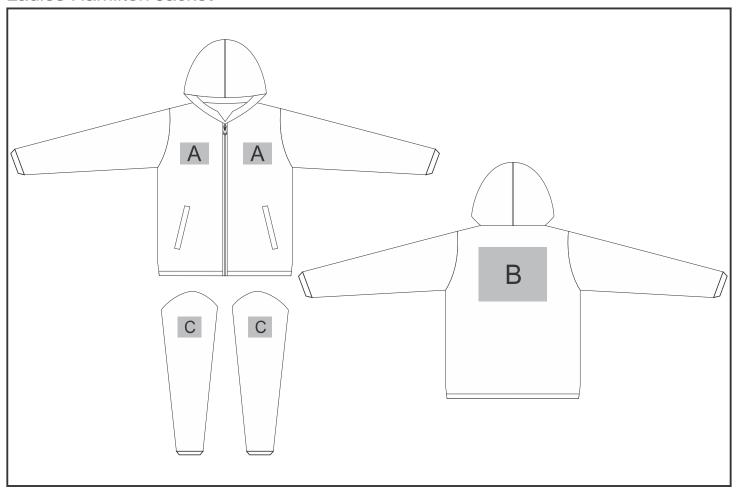

## **Need to know:**

Includes 1-Position Digital Transfer (setup fee applies)

- DTC/EMB inclusive Parameters: Left/Right Chest or Back = 100mm x 100mm

## **Branding Options:**

| Position | Branding Method (Branding Code)       | No. of Colours | Dimension               |
|----------|---------------------------------------|----------------|-------------------------|
| А        | Embroidery (EMB-A)                    | N/A            | 100mm wide x 100mm high |
| Α        | Screen Print (SB)                     | 6 Colours      | 100mm wide x 80mm high  |
| А        | Digital Transfer Clothing A6 (DTC-A6) | Full Colour    | 100mm wide x 100mm high |

| В | Embroidery (EMB-A)                    | N/A         | 100mm wide x 100mm high |
|---|---------------------------------------|-------------|-------------------------|
| В | Screen Print (SB)                     | 6 Colours   | 260mm wide x 200mm high |
| В | Digital Transfer Clothing A6 (DTC-A6) | Full Colour | 148mm wide x 105mm high |
| В | Digital Transfer Clothing A5 (DTC-A5) | Full Colour | 210mm wide x 148mm high |
| В | Digital Transfer Clothing A4 (DTC-A4) | Full Colour | 290mm wide x 200mm high |

| С | Embroidery (EMB-A)                    | N/A         | 80mm wide x 80mm high |
|---|---------------------------------------|-------------|-----------------------|
| С | Screen Print (SB)                     | 6 Colours   | 60mm wide x 60mm high |
| С | Digital Transfer Clothing A6 (DTC-A6) | Full Colour | 80mm wide x 80mm high |